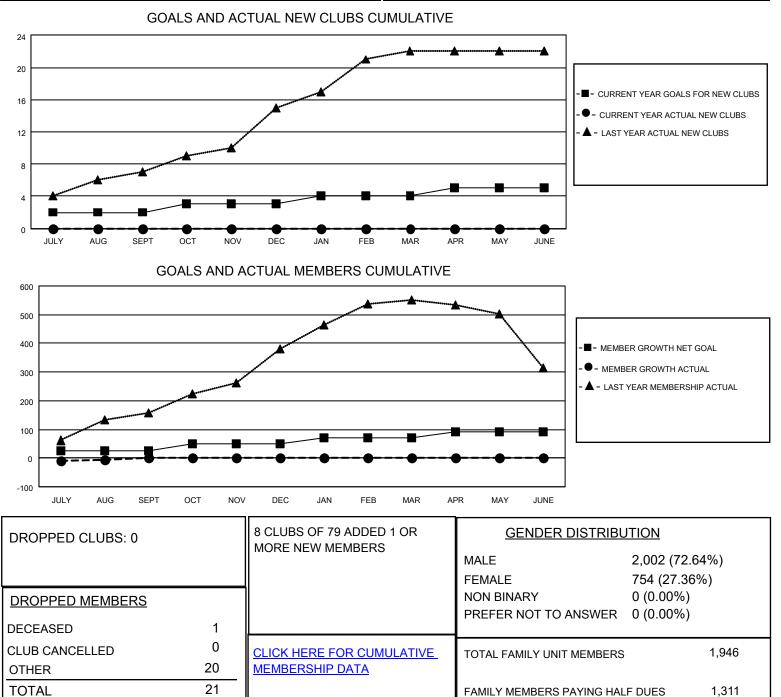

## LOCATION INDIA

District 3232 J

Results as of: 8/31/2022

| Clubs                 |               |           |               | Members               |                        |                         |                                                    |
|-----------------------|---------------|-----------|---------------|-----------------------|------------------------|-------------------------|----------------------------------------------------|
| RESULTS FOR 2022-2023 |               |           |               | RESULTS FOR 2022-2023 |                        |                         |                                                    |
| QUARTER               | NEW CLUB GOAL | NEW CLUBS | DROPPED CLUBS | QUARTER MEM           | BER GROWTH NET<br>GOAL | MEMBER GROWTH<br>ACTUAL | DROPPED<br>MEMBERS ACTUAL<br>(including transfers) |
| JULY/AUG/SEPT         | 2             | 0         | 0             | JULY/AUG/SEPT         | 25                     | 15                      | 21                                                 |
| OCT/NOV/DEC           | 1             | 0         | 0             | OCT/NOV/DEC           | 25                     | 0                       | 0                                                  |
| JAN/FEB/MAR           | 1             | 0         | 0             | JAN/FEB/MAR           | 20                     | 0                       | 0                                                  |
| APR/MAY/JUNE          | 1             | 0         | 0             | APR/MAY/JUNE          | 20                     | 0                       | 0                                                  |